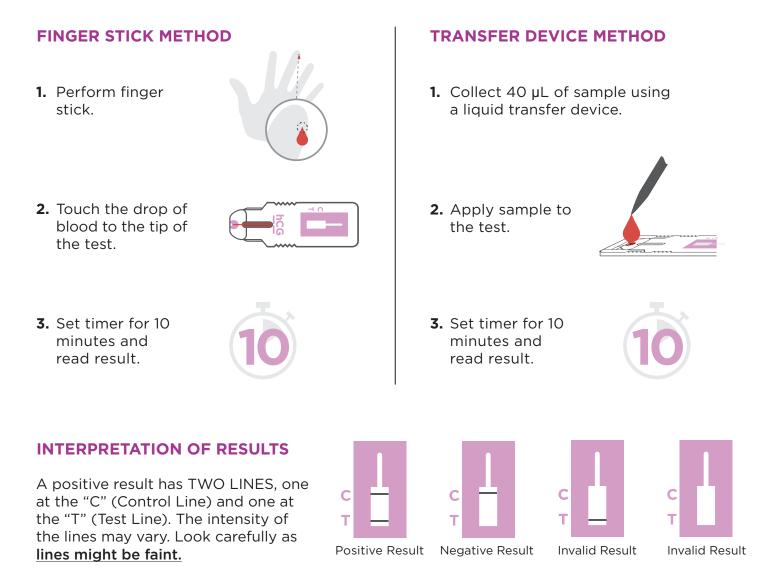

## Administering Test\*

\* For complete instructions, refer to the Product Insert before administering the test.