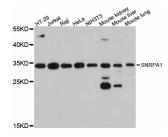

# **SNRPA1 Polyclonal Antibody**

Catalog No. A12161 Category Polyclonal Antibodies

ApplicationsWBObserved MW28kDaCross-reactivityHuman, Mouse, RatCalculated MW28kDa

#### **Recommended Dilutions**

WB 1:500 -1:2000

Western blot - SNRPA1 Polyclonal Antibody (A12161)