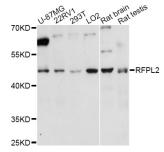

#### **Recommended Dilutions**

WB 1:500 - 1:2000

Western blot - RFPL2 Polyclonal Antibody (A14604)