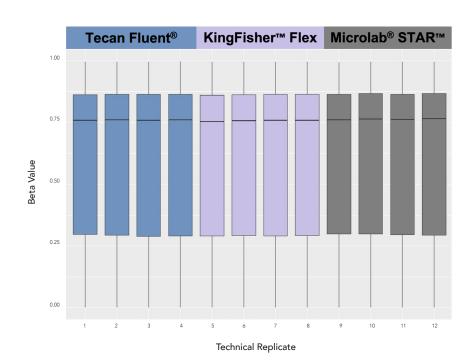

## Consistent Cross-Platform Performance

The EZ DNA Methylation-Lightning® Automation Kit was used to bisulfite convert DNA from twelve MCF7 cell-line technical replicates on a Tecan® Fluent®, KingFisher™ Flex, or Hamilton® Microlab® STAR™. The bisulfite converted DNA was then prepared using the Illumina® Infinium™ MethylationEPIC BeadChip Kit.