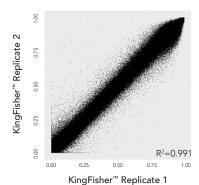

## Reproducible Automation Results

DNA from HeLa cell-line technical replicates were bisulfite converted on a Hamilton® Microlab® STAR™ or KingFisher™ Flex then prepared using the Illumina® Infinium™ MethylationEPIC BeadChip Kit.