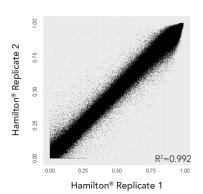

## Reproducible Automation Results

DNA from HeLa cell-line technical replicates were bisulfite converted on a Hamilton® Microlab® STAR™ or KingFisher™ Flex then prepared using the Illumina® Infinium™ MethylationEPIC BeadChip Kit.