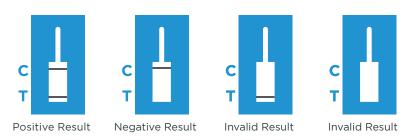

# Interpretation of Results

A positive result has TWO LINES, one at the "C" (Control Line) and one at the "T" (Test Line). The intensity of the lines may vary. Look carefully as <u>lines might be faint.</u>