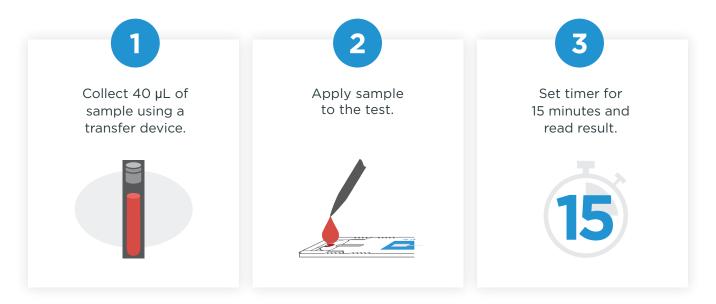

# Administering the ADEXUSDx® Syphilis Test\*

<sup>\*</sup> For complete instructions, refer to the Package Insert before administering the test.