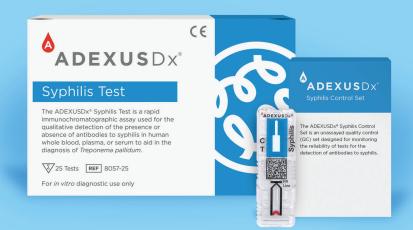

# **Syphilis Test**

## & Control Set

### ADEXUSDx® Syphilis Test?

The ADEXUSDx® Syphilis Test is a rapid immunochromatographic assay used for the qualitative detection of the presence or absence of antibodies to syphilis in human whole blood, plasma, or serum to aid in the diagnosis of *Treponema pallidum*.

### ADEXUSDx® Syphilis Control Set?

The ADEXUSDx® Syphilis Control Set is an unassayed quality control (QC) set designed for monitoring the reliability of tests for the detection of antibodies to syphilis.