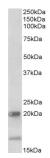

## Images:

Anti-IL17B Antibody (A85126) (2μg/ml) staining of Human Ileum lysate (35μg protein in RIPA buffer). Primary incubation was 1 hour. Detected by chemiluminescence.