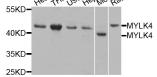

4                                                           |

## **Product information**

| Source                     | Rabbit                                                                                                   |
|----------------------------|----------------------------------------------------------------------------------------------------------|
| Isotype                    | lgG                                                                                                      |
| <b>Purification method</b> | Affinity purification                                                                                    |
| Storage                    | Store at -20°C. Avoid freeze / thaw cycles.<br>Buffer: PBS with 0.02% sodium azide, 50% glycerol, pH7.3. |

## Background





Western blot - MYLK4 Polyclonal Antibody (A10000)