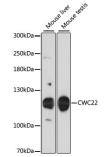

# **CWC22 Polyclonal Antibody**

Catalog No. A13116 Category Polyclonal Antibodies

**Applications** WB **Observed MW** 110kDa **Cross-reactivity** Mouse **Calculated MW** 105kDa

#### **Recommended Dilutions**

WB 1:1000 -1:2000

Western blot - CWC22 Polyclonal

Antibody (A13116)