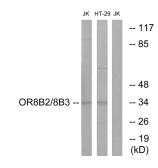

## Images:

Western blot analysis of lysates from Jurkat and HT-29 cells using Anti-OR8B2 + OR8B3 Antibody. The right hand lane represents a negative control, where the antibody is blocked by the immunising peptide.