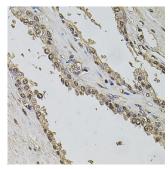

#### **Recommended Dilutions**

WB 1:500 -1:2000 IHC 1:50 -1:200 IF 1:50 -

1:200

Western blot - SET Polyclonal Antibody (A12502)

Immunohistochemistry - SET Polyclonal Antibody (A12502)

Immunohistochemistry - SET Polyclonal Antibody (A12502)