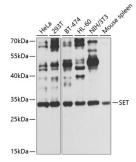

#### **Recommended Dilutions**

WB 1:500 -1:2000 IHC 1:50 -1:200 IF 1:50 -

1:200

Western blot - SET Polyclonal Antibody (A12502)

Immunohistochemistry - SET Polyclonal Antibody (A12502)

Immunohistochemistry - SET Polyclonal Antibody (A12502)