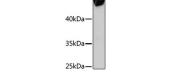

## **CX3CL1** Polyclonal Antibody

| Catalog No.<br>Applications | A14198<br>WB                                                                                                        | Category<br>Observed MW |   | Polyclonal Antibodies<br>.00kDa |
|-----------------------------|---------------------------------------------------------------------------------------------------------------------|-------------------------|---|---------------------------------|
| Cross-reactivity            | Human, Rat                                                                                                          | Calculated MW           | 4 | l2kDa                           |
| Immunogen Information       |                                                                                                                     |                         |   | Recommended Dilutions           |
| Immunogen                   | Recombinant fusion protein containing a sequence corresponding to amino acids 40-180 of human CX3CL1 (NP_002987.1). |                         |   | WB 1:200 -<br>1:2000            |
| Gene ID                     | 6376                                                                                                                |                         |   | Pathan                          |
| Swiss prot                  | P78423                                                                                                              |                         |   |                                 |
| Synonyms                    | CX3CL1; ABCD-3; C3Xkine; CXC3; CXC30<br>; SCYD1; fractalkine; neurotactin                                           | C; NTN; NTT             |   | 130kDa-<br>100kDa               |
| Product information         |                                                                                                                     |                         |   | 55kDa-                          |
| Source                      | Rabbit                                                                                                              |                         |   |                                 |
| Isotype                     | IgG                                                                                                                 |                         |   | 35kDa —                         |
| <b>Purification method</b>  | Affinity purification                                                                                               |                         |   | 25kDa—                          |