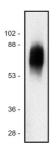

## Images:

Western blot of human Jurkat T cell line lysate (1% laurylmaltoside); non-reduced sample, immunostained by Anti-SIT Antibody (A86514) and Goat Anti-Mouse IgG Antibody (H+L) (HRP).