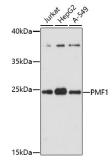

# **PMF1 Polyclonal Antibody**

Catalog No.A17095CategoryPolyclonal AntibodiesApplicationsWBObserved MWRefer to figures

Cross-reactivity Human Calculated MW

#### **Recommended Dilutions**

WB 1:500 -1:2000

Western blot - PMF1 Polyclonal Antibody (A17095)