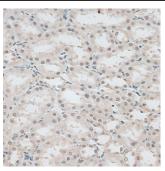

## **Background**

×

Immunohistochemistry - CBX6 Polyclonal Antibody (A5533)

Immunohistochemistry - CBX6 Polyclonal Antibody (A5533)

#### **Recommended Dilutions**

WB 1:500 -1:2000 IHC 1:50 -1:200

Western blot - CBX6 Polyclonal Antibody (A5533)

Immunohistochemistry - CBX6 Polyclonal Antibody (A5533)

Immunohistochemistry - CBX6 Polyclonal Antibody (A5533)

Immunohistochemistry - CBX6 Polyclonal Antibody (A5533)

Immunohistochemistry - CBX6 Polyclonal Antibody (A5533)

Immunohistochemistry - CBX6 Polyclonal Antibody (A5533)