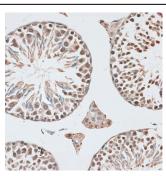

## **Background**

×

Immunohistochemistry - CBX6 Polyclonal Antibody (A5533)

Immunohistochemistry - CBX6 Polyclonal Antibody (A5533)

#### **Recommended Dilutions**

WB 1:500 -1:2000 IHC 1:50 -1:200

Western blot - CBX6 Polyclonal Antibody (A5533)

Immunohistochemistry - CBX6 Polyclonal Antibody (A5533)

Immunohistochemistry - CBX6 Polyclonal Antibody (A5533)

Immunohistochemistry - CBX6 Polyclonal Antibody (A5533)

Immunohistochemistry - CBX6 Polyclonal Antibody (A5533)

Immunohistochemistry - CBX6 Polyclonal Antibody (A5533)