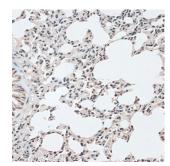

#### **Recommended Dilutions**

WB 1:500 -1:2000 IHC 1:50 -1:200

Western blot - CBX6 Polyclonal Antibody (A5533)

Immunohistochemistry - CBX6 Polyclonal Antibody (A5533)

Immunohistochemistry - CBX6 Polyclonal Antibody (A5533)

Immunohistochemistry - CBX6 Polyclonal Antibody (A5533)

Immunohistochemistry - CBX6 Polyclonal Antibody (A5533)

Immunohistochemistry - CBX6 Polyclonal Antibody (A5533)