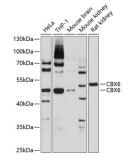

#### **Recommended Dilutions**

WB 1:500 -1:2000 IHC 1:50 -1:200

Western blot - CBX6 Polyclonal Antibody (A5533)

Immunohistochemistry - CBX6 Polyclonal Antibody (A5533)

Immunohistochemistry - CBX6 Polyclonal Antibody (A5533)