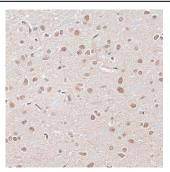

#### **Recommended Dilutions**

WB 1:500 -1:2000 IHC 1:50 -1:200

Western blot - CBX6 Polyclonal Antibody (A5533)

Immunohistochemistry - CBX6 Polyclonal Antibody (A5533)

Immunohistochemistry - CBX6 Polyclonal Antibody (A5533)

Immunohistochemistry - CBX6 Polyclonal Antibody (A5533)

Immunohistochemistry - CBX6 Polyclonal Antibody (A5533)

Immunohistochemistry - CBX6 Polyclonal Antibody (A5533)