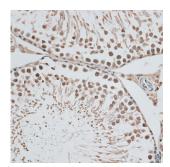

## **Background**

×

Immunohistochemistry - CBX6 Polyclonal Antibody (A5533)

Immunohistochemistry - CBX6 Polyclonal Antibody (A5533)

#### **Recommended Dilutions**

WB 1:500 -1:2000 IHC 1:50 -1:200

Western blot - CBX6 Polyclonal Antibody (A5533)

Immunohistochemistry - CBX6 Polyclonal Antibody (A5533)

Immunohistochemistry - CBX6 Polyclonal Antibody (A5533)

Immunohistochemistry - CBX6 Polyclonal Antibody (A5533)

Immunohistochemistry - CBX6 Polyclonal Antibody (A5533)

Immunohistochemistry - CBX6 Polyclonal Antibody (A5533)