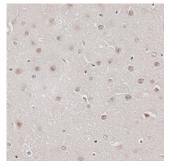

## **Background**

×

Immunohistochemistry - CBX6 Polyclonal Antibody (A5533)

Immunohistochemistry - CBX6 Polyclonal Antibody (A5533)

#### **Recommended Dilutions**

WB 1:500 -1:2000 IHC 1:50 -1:200

Western blot - CBX6 Polyclonal Antibody (A5533)

Immunohistochemistry - CBX6 Polyclonal Antibody (A5533)

Immunohistochemistry - CBX6 Polyclonal Antibody (A5533)

Immunohistochemistry - CBX6 Polyclonal Antibody (A5533)

Immunohistochemistry - CBX6 Polyclonal Antibody (A5533)

Immunohistochemistry - CBX6 Polyclonal Antibody (A5533)