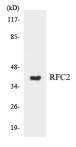

## Images:

Western blot analysis of the lysates from HT 29 cells using Anti-RFC2 Antibody.