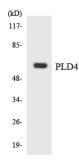

## Images:

Western blot analysis of the lysates from K562 cells using Anti-PLD4 Antibody.