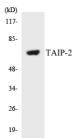

## Images:

Western blot analysis of the lysates from HepG2 cells using Anti-TAIP-2 Antibody.