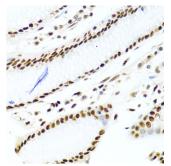

Immunohistochemistry - SSB Polyclonal Antibody (A0630)

Immunohistochemistry - SSB Polyclonal Antibody (A0630)

Western blot - SSB Polyclonal Antibody (A0630)

15kDa

Immunohistochemistry - SSB Polyclonal Antibody (A0630)