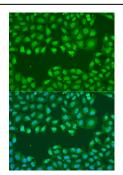

Immunohistochemistry - SSB Polyclonal Antibody (A0630)

Immunofluorescence - SSB Polyclonal Antibody (A0630)