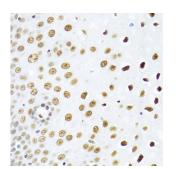

Immunohistochemistry - SSB Polyclonal Antibody (A0630)

Immunohistochemistry - SSB Polyclonal Antibody (A0630)

Western blot - SSB Polyclonal Antibody (A0630)

15kDa

Immunohistochemistry - SSB Polyclonal Antibody (A0630)