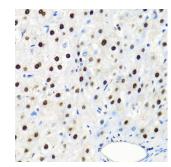

Immunohistochemistry - SSB Polyclonal Antibody (A0630)

Immunofluorescence - SSB Polyclonal Antibody (A0630)