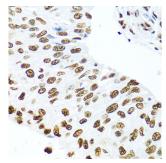

Immunohistochemistry - SSB Polyclonal Antibody (A0630)

Immunohistochemistry - SSB Polyclonal Antibody (A0630)

Western blot - SSB Polyclonal Antibody (A0630)

15kDa

Immunohistochemistry - SSB Polyclonal Antibody (A0630)