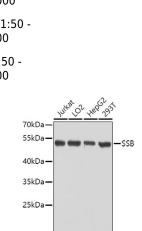

## **SSB Polyclonal Antibody**

| Catalog No.<br>Applications<br>Cross-reactivity | A0630<br>WB, IHC, IF<br>Human                                                                                     | Category<br>Observed MW<br>Calculated MW | Polyclonal Antibodies<br>47kDa<br>46kDa |
|-------------------------------------------------|-------------------------------------------------------------------------------------------------------------------|------------------------------------------|-----------------------------------------|
| Immunogen Information                           |                                                                                                                   |                                          | <b>Recommended Dilutions</b>            |
| Immunogen                                       | Recombinant fusion protein containing a sequence corresponding to amino acids 166-408 of human SSB (NP_003133.1). |                                          | WB 1:500 -<br>1:1000                    |
| Gene ID                                         | 6741                                                                                                              |                                          | IHC 1:50 -<br>1:200                     |
| Swiss prot                                      | P05455                                                                                                            |                                          | IF 1:50 -                               |
| Synonyms                                        | SSB; LARP3; La; La/SSB; lupus La protei                                                                           | n                                        | 1:200                                   |
| Product information                             |                                                                                                                   |                                          | No Sta                                  |
| Source                                          | Rabbit                                                                                                            |                                          | <u></u>                                 |
| Isotype                                         | IgG                                                                                                               |                                          | 55kDa- 🛑 🚥 🚥 🛶 —SSB                     |
| <b>Purification method</b>                      | Affinity purification                                                                                             |                                          | 40kDa —                                 |
| Storage                                         | Store at -20°C. Avoid freeze / thaw cycle<br>Buffer: PBS with 0.02% sodium azide, 50                              |                                          | 35kDa-                                  |
| Background                                      |                                                                                                                   |                                          | 25kDa—                                  |