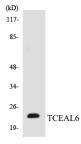

## Images:

Western blot analysis of the lysates from HUVEC cells using Anti-TCEAL6 Antibody.