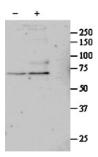

## Images:

Anti-SRF Antibody (A84701) (1µg/ml) staining of untreated (first lane) and TGF-bl-treated (second lane) primary cultured Human Lung fibroblast lysate. Primary incubated overnight at 4C. Detected by western blot using chemiluminescence.