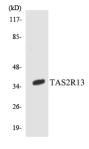

## Images:

Western blot analysis of the lysates from COLO205 cells using Anti-TAS2R13 Antibody.